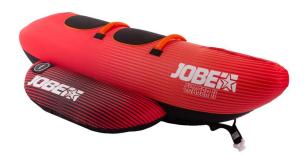

## **JOBE CHASER TOWABLE 2P**

The Chaser 2 person towable is a serious towable to ride with a friend or family member. Its tough 840 nylon double-stitched cover protects the 28 gauge PVC-base and the tube from damaging. Hold on tight to its comfy and super strong nylon-wrapped handles with luxurious neoprene knuckle protection. Features a one way valve and quick connector for convenience.

- 3 year warranty after registration
- Double stitched nylon
- One way Boston valve
- Quick connector for easy towing
- 840 Denier nylon cover
- 28 gauge PVC
- Dimensions when inflated: 60,6 x 47,3 x 24,8", 154 x 120 x 63cm
- Dimensions when deflated: 100" | 254cm