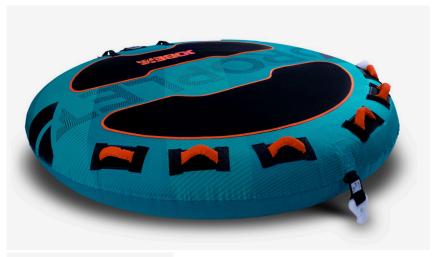

## **Jobe Droplet Towable 3P**

Please get ready. This beast can handle up to 3 thrill seekers. With inners made out of heavy duty 28G PVC, and a 840 denier patterned cover. This is one of our most durable towables. Don't get blown away by the Droplet with it's 6 foam-filled grippy and comfortable deluxe handles to help you get back on your feet...uh belly.

- 3 year warranty
- 6 Handles with neoprene knuckle guards
- Double stitched nylon
- Max 3 persons towable
- One way Boston valve
- · Quick connector for easy towing
- 840 Denier nylon cover
- 28 gauge PVC

1 / 2

- Dimensions when inflated: Ø72,4 x 12,5" | Ø184 x 32cm
  Dimensions when deflated : Ø 76,8" | 195cm