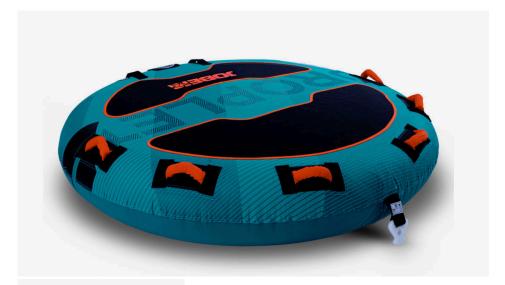

## JOBE DROPLET TOWABLE 2P

The Jobe Droplet has a 2 person capacity, but 6 soft and grippy handles to make sure you can hold on tight while bumping over the waves. This towable has an inner made of heavy duty 24G PVC and is fully covered in strong 420 denier nylon with a clean blue pattern.

- 3 year warranty after registration
- 6 Handles with neoprene knuckle guards
- Double stitched nylon
- Max 2 Persons towable
- One way Boston valve
- Quick connector for easy towing
- 420 Denier nylon Cover
- 24 Gauge PVC

- Dimensions when inflated:Ø66,9 x 12,9" | Ø170 x 33cm
  Dimensions when deflated : Ø 70" | 178cm