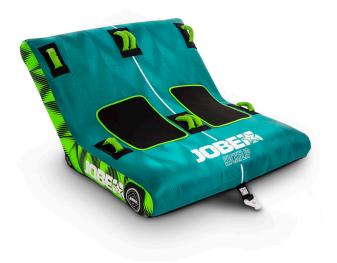

## JOBE KICK FLIP TOWABLE 2P

The Kick Flips shape provides a wild ride for you and your friends or family, yet you can easily switch to an easy ride. With the Kick Flip's dual tow points, you can attach your rope to the front quick connector with 1 or 2 riders sitting down, or connect to the rear to ride in a sporty kneeling position. When the action is over, you can use the Kick Flip as the ultimate lounge sofa to chill.

- 3 year warranty after registration
- 8 Handles with neoprene knuckle guards
- Double stitched nylon
- Max 2 Persons towable
- Multi position towable
- One way Boston valve
- Quick connector for easy towing
- 840 Denier nylon cover
- 28 gauge PVC
- Dimensions when inflated: 62,2 x49,2 x 27,7" | 158 x 125 x 71cm
- Dimensions when deflated : 63" x 51" | 160 x 130cm