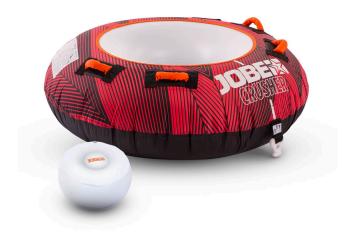

## **JOBE CRUSHER TOWABLE 1P**

You don't need to spend a lot of money for endless fun! Our Crusher towable can carry 1 person and is slightly bigger than the Jobe Rumble. The inner material is made of 24G PVC, which makes it both strong and featherlight. It comes with 4 luxurious neoprene knuckle-guard handles that allow you to sit or lay. Comes with a comfort cushion.

- 3 year warranty after registration
- 4 Handles with neoprene knuckle guards
- Comfortable cushion
- Double stitched nylon
- Max 1 person towable
- One way Boston valve
- Quick connector for easy towing
- Safety chamber
- 420 Denier nylon Cover
- 24 Gauge PVC
- Dimensions when inflated: Ø46 x 17,3" | 117 x 44cm
- Dimensions when deflated : Ø 56" | 142cm