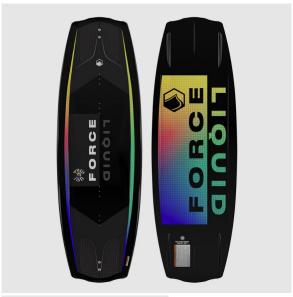

## Description

The Trip has a fuller tip and tail shape for more pop than ever before. The D-I-S-C hull has longer molded-in fins that improves control and make transitioning from novice to advanced easier when removing the center fin. Added rocker makes the Trip perform better on today's bigger wakes. Take a set on one and you'll see why we've been Trippin' for all these years.

- Aggressive Continuous Rocker
- Diamond Bat-Tail Shape | Double Concave "V" at Ends
- Precision PU Core
- Warped Molded-In Side Fins with Ceter Removable Fin
- 3-Position M6 Insert Pack
- Optimized for LF 6X/6R Bindings | Compatible with All 6" Bindings
- Sizes: 130 | 135 | 139 | 144