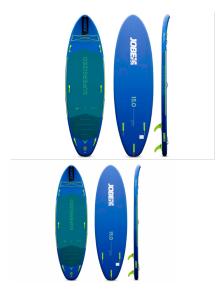

## Jobe Aero Sup'ersized Sup 15.0

Rating: Not Rated Yet **Price**Sales price £1,599.99

Discount

Ask a question about this product

Manufacturer Jobe

## Description

Go big or go home, and we went BIG! The Aero SUP'ersized SUP Board 15.0 is our biggest SUP yet! With an incredible 15' length and 4' width you and your friends and your friends have never had a more fun time on the water. The SUP'ersized SUP may be big but its also easy to transport thanks to it's lightweight X-Stitching construction and ability to easily inflate or deflate for extra portability. The package includes everything you need to get out on the water!

## **Key Features**

- 3 year warranty after registration
- Heat bonded technology: more layer quality and safety
- Non-slip EVA foam pattern, allows comfortable long term SUPing
- Lightweight X-dropstitching construction
- Stringer for more stiffness
- Bungee storage net
- Halkey Roberts Valve
- · 6 carrying handles
- D-ring on tip and tail
- Equipped with 3 big click fins for maneuverability
- Max 6 person
- · Valve patch assistance

1 / 2

- Weight capacity: 400kg | 882lbs
  Dimensions: 15' x 50" x 6" | 457,2 x 127 x 15cm
  Volume: 690 I