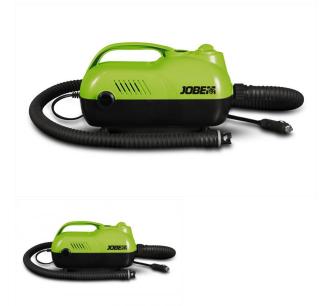

## **Jobe Triple Action Sup Pump**

Rating: Not Rated Yet **Price** Sales price £134.99

Discount

Ask a question about this product

Manufacturer<u>Jobe</u>

Description

The Jobe SUP High Pressure Electric Pump is a 12V SUP pump which makes life so much easier. With a fast two-stage low-to-high pressure mechanism Jobe's SUP pump inflates your SUP up to 20 PSI. Easy to carry an easy to use with car battery alligator clips, cable, and cigarette lighter connector.

Jobe SUP High Pressure Electric Pump Product Details

- Dimensions: 11.6" x 5.3" x 6.3" | 29.5 x 13.5 x 16cm
- 12V pump
- Car battery alligator clip cable
- Cigarette lighter connector
- Fast two-stage low-to-high pressure inflation
- Pumps up to 20 PSI