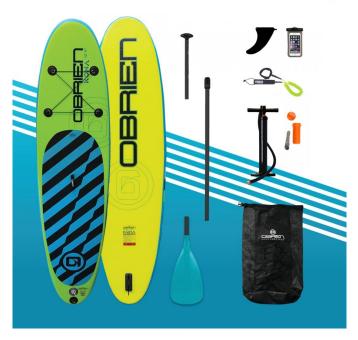

## **OBrien Kona SUP 10'6 [ 2021]**

Rating: Not Rated Yet **Price**Sales price £420.00

Discount £-100.00

Ask a question about this product

Manufacturer OBrien

Description

The OBrien Kona 10 ft 6 - 2021 package comes with:

1 / 2

- Adjustable 3 piece alloy paddle
- Mesh Board Bag with back pack straps
- Dual-Action Pump
- Waterproof Phone Case
- Repair Kit
- Coiled Leash

The OBrien Kona 10'6 inflatable paddleboard package is an iSUP package that is excellent value and lots of fun. With its striking, vibrant colourway the O'Brien Kona is a great for those wanting to get on the water and enter the world of paddle boarding.