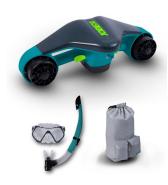

## JOBE INFINITY SEASCOOTER WITH BAG AND SNORKEL SET

The Jobe Infinity Cruiser With Bag And Snorkel re-invents fun below the water surface! This self floating, electrically powered underwater scooter zooms you around to explore the shallows or the depths up to 30 meters. Powered by a long battery you can explore the depths for up to 40 minutes. And with two batteries included you can explore twice as long! Additionally the Infinity Seascooter features three speeds for cruising around slowly or at a brisk pace! Capture the views like never before with the built in GoPro mount to make your memories last forever.

- Self floating designSnorkel set

- Total run time up to 2 x 40 minutes
  Two Li-ion airplane safe carry on batteries (25,2V / 10Ah)
- Waterproof bagWeight: 3,5 kg | 7,7 lbs
- Dimensions: 53cm x 21cm x 17cm | 21" x 8" x 7"