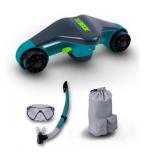

## JOBE INFINITY SEASCOOTER WITH BAG AND SNORKEL SET

The Jobe Infinity Cruiser With Bag And Snorkel re-invents fun below the water surface! This self floating, electrically powered underwater scooter zooms you around to explore the shallows or the depths up to 30 meters. Powered by a long battery you can explore the depths for up to 40 minutes. And with two batteries included you can explore twice as long! Additionally the Infinity Seascooter features three speeds for cruising around slowly or at a brisk pace! Capture the views like never before with the built in GoPro mount to make your memories last forever.

- Self floating designSnorkel set

- Total run time up to 2 x 40 minutes
  Two Li-ion airplane safe carry on batteries (25,2V / 10Ah)
- Waterproof bagWeight: 3,5 kg | 7,7 lbs
- Dimensions: 53cm x 21cm x 17cm | 21" x 8" x 7"