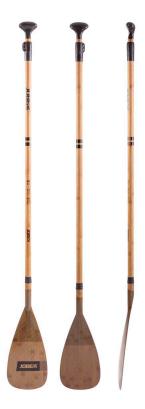

## JOBE BAMBOO SUP PADDLE CLASSIC

The Jobe Bamboo Paddle is a perfect example of form meeting function. Featuring an extremely light bamboo shaft for an excellent flex to weight ratio the Jobe Bamboo Paddle is a joy to hold. Need to adjust? The Jobe Bamboo Paddle features an easy to use clip to adjust to multiple heights so riders of all sizes can enjoy their day on the water!

- Bamboo shaftBlade angle: 10°
- Blade of 20% carbon and 80% fiberglass
- Blade surface: 91 in²
  Blade width: 8" | 203mm
- · Clip with lever to adjust fast and easy
- Fiberglass handle
- Length: 70,8" / 68,8" | 180cm / 220cm
- Weight: 780g | 1,71lbs