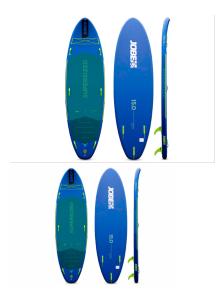

## Jobe Aero Sup'ersized Sup 15.0

Rating: Not Rated Yet Price Sales price £1,599.99

Discount

Ask a question about this product

Manufacturer Jobe

Go big or go home, and we went BIG! The Aero SUP'ersized SUP Board 15.0 is our biggest SUP yet! With an incredible 15' length and 4' width you and your friends and your friend's friends have never had a more fun time on the water. The SUP'ersized SUP may be big but its also easy to transport thanks to it's lightweight X-Stitching construction and ability to easily inflate or deflate for extra portability. The package includes everything you need to get out on the water!

- Weight capacity: 400kg | 882lbs
  Dimensions: 15' x 50" x 6" | 457,2 x 127 x 15cm
  Volume: 690 I