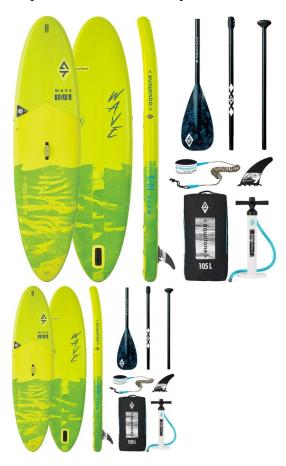

## **Aquatone Wave Sup 10ft6 in stock**

Rating: Not Rated Yet **Price**Sales price £249.99

Discount £-50.00

Ask a question about this product

Manufacturer<u>Aquatone</u>

## Description

Design And Performance Highlights For The Wave Collection?

The most noticeable technology applied on the entry level Wave collection is the optimized Stringer Tech. With a 13cm wide center stringer all the way double taped, it enhances the board stiffness significantly compared to traditional single layer SUPs. The other highlight is the 6"/15cm thickness on all Aquatone boards. This gives users an extremely stable ride, especially if you are new to the sport.

The Wave collection offers a wider board shape. The 32" width provides stability while still maintains a good design to glide

Who Is It Best Suited For? The 10'6" is best suited for:

1 / 2

- Beginner to intermediate rider
- Leisure paddler
- Average to Tall height
- Average to Heavy weight

Overall, the Wave SUPs remain to be the best option for leisure paddle. They're user-friendly, versatile, and is a SUP which keeps on giving.

Tips For Using The Wave SUP?

The Wave is best for calm water, or near-shore water. The front rocker is purposely made to 27cm to cope when it gets choppier and can even handle smalls waves.