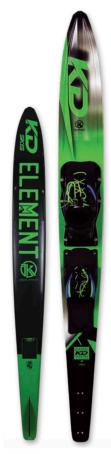

## **KD Krypton Slalom Ski Blank 2020**

KD KRYPTON SLALOM SKI Choose your weapon —Carbon model. Introducing a new design to the Kd Range. This ski is specifically developed to improve your skiing. Cross course speed, ability to gain width on the boat, tight radius turns and stability. We could go on, but we think you should just choose one and go ski, you will not be disappointed. Available Sizes: 66", 68"

## **FEATURES**

- Carbon InlayPU CoreLifting Rail

- Adjustable Fin SystemCompetition foil