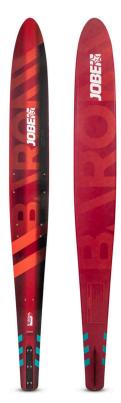

## **JOBE BARON SLALOM SKI**

The Jobe Baron slalom ski has been designed for carving and intermediate level slalom skiing. Jobe engineered the Baron with a slightly narrower tail which makes initiating turns easier because the back of the ski lays deeper in the water. This ski makes use of an edge-to-edge concave. This traditional slalom ski generates a true edge holding capability without reducing control due to a three-stage rocker. Binding not included!

- Foam Core
- 3 Stage flex pattern to give you stifness where you needEdge-to-edge concave for better traction
- · High press fiberglass molded
- Made with 100% solar power
- Recreational level slalom skis
- Standard aluminium slalom fin
- Width: 7,7" | 19,5 cm