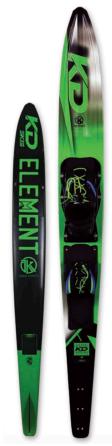

## **KD Krypton Slalom Ski Blank 2020**

KD KRYPTON SLALOM SKI Choose your weapon —Carbon model. Introducing a new design to the Kd Range. This ski is specifically developed to improve your skiing. Cross course speed, ability to gain width on the boat, tight radius turns and stability. We could go on, but we think you should just choose one and go ski, you will not be disappointed. Available Sizes: 66", 68"

## Without Bindings

## **FEATURES**

- Carbon InlayPU CoreLifting RailAdjustable Fin SystemCompetition foil