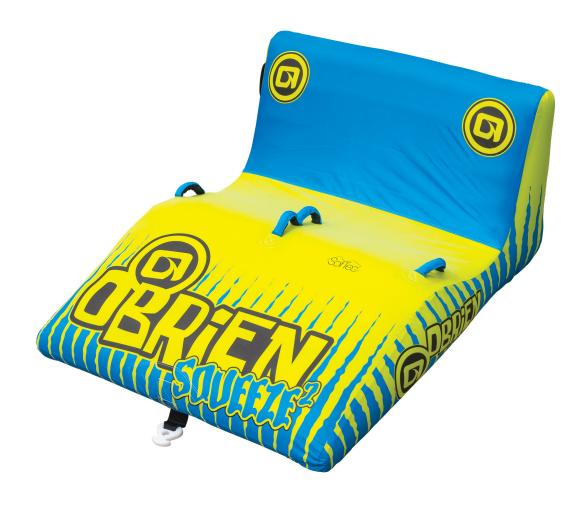

## Description

here's no better way to lounge on a tube than on the O'Brien Squeeze 2! Kick your feet up, lean back and enjoy the ride with one of your friends. With 4 soft webbing handles placed in the ideal locations, the Squeeze 2 makes it easy to get your grip while the driver ensures you have a memorable ride. The SofTec deck provides unparalleled comfort with the smooth, soft surface material and no seams along the riding surface. With comfort like this, you can ride all day long!

This O'Brien towable boat tube has a capacity of 2 people.

ONE YEAR LIMITED WARRANTY USE TENSILE STRENGTH TOW ROPE OF 2375 lbs.