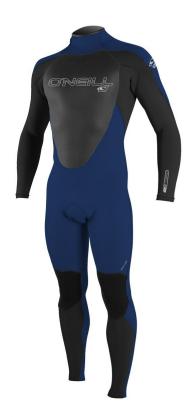

## O'Neill Epic Full 3/2mm Available 25th June

Rating: Not Rated Yet **Price**Sales price £169.99

Discount

Ask a question about this product

ManufacturerO'Neill

Description

1 / 2

The Epic has many of the same sick features as our high-end wetsuits, including 100% UltraFlex neoprene, double seal neck closure, LSD (lumbar seamless design) and re-engineered covert blackout zip. Clean graphics and sharp style lines make the Epic the best value in the industry. Available in Sizes XS-3XL,MS,MT,LS,LT,XLS.

- Smooth Skin FluidFlex™ Firewall
  UltraFlex DS Neoprene
  Krypto Knee Padz
  Glued and Blindstitched Seams
  Double Super Seal Neck
  New Glued in Covent Zipper Construction
  Updated Vetor Closure
  External Key Pocket with Loop
  Strategic Seamless Paddle Zones
  LSD: Lumbar Seamless Design