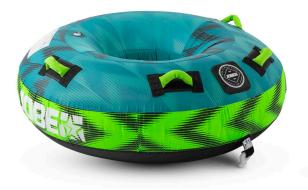

## JOBE HOTSEAT TOWABLE 1P

Set foot on the almighty Hotseat, Jobe's fastest and most durable 1 person donut towable. The difference between the Hotseat and the other donut towables is the full 840 denier cover, which makes this the most durable donut towable. The Hotseat is equipped with 4 luxurious neoprene knuckle-guard handles that offer grip and comfort.

- 3 year warranty after registration
- 4 Handles with neoprene knuckle guards
- Double stitched nylon
- Max 1 person towable
- One way Boston valve
- Quick connector for easy towing
- Safety chamber
- 840 Denier nylon cover
- 26 gauge PVC
- Dimensions when inflated: Ø50 x 20.4", Ø128 x 52cm
- Dimensions when deflated 55" | 140cm