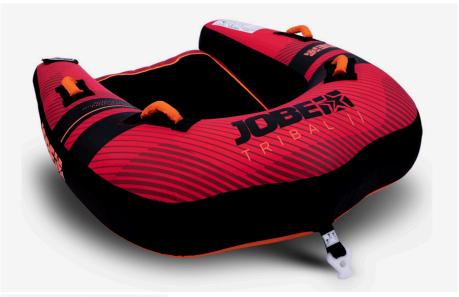

## **Jobe Tribal Towable 2P 2022**

Rating: Not Rated Yet **Price**Sales price £209.99

Discount

Ask a question about this product

Manufacturer Jobe

Description

## **JOBE TRIBAL TOWABLE 2P**

The Tribal II is a real thrill-seekers favourite and can handle a max of 2 brave persons. A bonus is it's easy entry air floor and soft inflatable back support. But when the Tribal is on, it's on! The 4 deluxe handles with knuckle protecting neoprene ensure a comfortable grip. Quickly connect the rope to Jobe's quick connector-system and enjoy the Tribal II's extreme fun. The Tribal II is wrapped in the strongest 840 denier nylon - compared to industry standards - and with a 28 gauge PVC bladder.

- 3 year warranty after registration
- 4 Handles with neoprene knuckle guards
- Double stitched nylon

1 / 2

- Easy to enter air floor
- Max 2 Persons towable
- One way Boston valveQuick connector for easy towing
- 840 Denier nylon cover28 gauge PVC
- Dimensions when inflated: 57 x 51,1 x 17,7" | 145 x 130 x 45cm
  Dimensions when deflated: 66" x 55" | 168 x 140cm