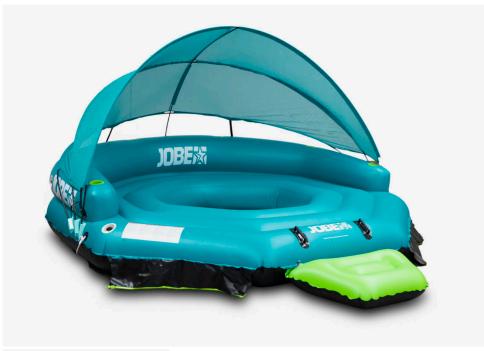

## **Jobe Retreat 6P**

The Jobe Retreat 6P brings a new meaning to on the water fun and relaxation. Featuring a zipper that connects to other Jobe inflatables like the Manta, Switch, or another Retreat the possibilities are endless. And with 4 cup holders on the inflatable lounge it's easy to have a great time!

1 / 2

- 3 year warranty after registration4 Cup holders
- 4 handles
- Canopy made of mesh nylon
- D-ring and zipper to connect to the Jobe Manta, Swith an other retreat
  Entry floor for easy access

- Netting floor
  One way Boston valve
  Weight: 27 kg | 59.5 lbs
  20 Gauge PVC
- Dimensions when inflated: 126 x 145.7 x 76.8" | 320 x 370 x 195cm
- Dimensions when deflated : 127,2" x 147,6" | 323 x 375cm