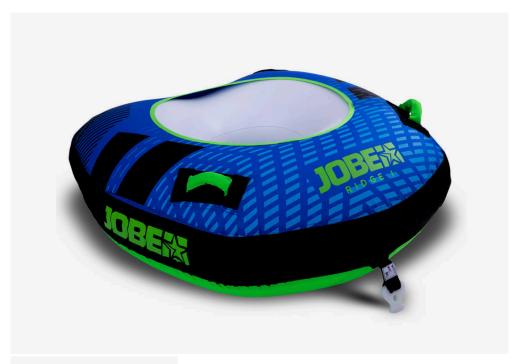

## Jobe Ridge Towable 1P 2022

Rating: Not Rated Yet **Price**Sales price £89.99

Discount

Ask a question about this product

Manufacturer <u>Jobe</u>

Description

## **JOBE RIDGE TOWABLE 1P**

Check out the Ridge 1P. The inner material has been made of heavy duty 24G PVC, which makes this tube strong & light for a lively feeling on the waves. Likewise, the outside has been made of double-stitched 420D to ensure durability and quality. The 4 neoprene knuckle guard handles offer grip and comfort. Connect and disconnect the rope in a flash of a Ridge strike with its quick rope connector. Jobe's Ridge towable has a drain to guarantee good water release after a stormy ride.

1 / 2

- 3 year warranty after registration
- 1 water drain
- 4 Handles with neoprene knuckle guards
  Max 1 person towable

- Multi position towable One way Boston valve
- Partially coverd
- Quick connector for easy towing
- Safety chamber
- 420 Denier nylon Cover24 Gauge PVC
- Dimensions when inflated: 51,1 x 51,1 x 17,3" | 130 x 130 x 44cm
  Dimensions when deflated: 53,5" x 55,5", 136 x 141cm