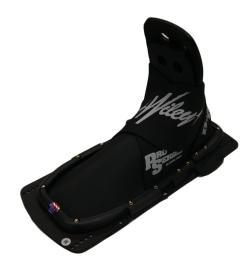

## Wiley Front Slalom Highwrap Waterski Binding

This is the famous Wiley's Highwrap Slalom Front Plate used by many of the pro skiers including Chris Parish and Jeff Rodgers. The Front Wiley slalom binding will fit any current model ski. This binding is a traditional highwrap boot made of real rubber, for a glove-like fit

## Description

This is the famous Wiley's Highwrap Slalom Front Plate used by many of the pro skiers including Chris Parish and Jeff Rodgers. The Front Wiley slalom binding will fit any current model ski. This binding is a traditional highwrap boot made of real rubber, for a glove-like fit