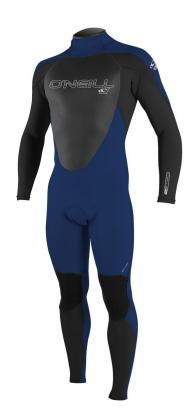

## O'Neill Epic Full 3/2mm Available 25th June

Rating: Not Rated Yet **Price**Sales price £169.99

Discount

Ask a question about this product

ManufacturerO'Neill

Description

1 / 2

The Epic has many of the same sick features as our high-end wetsuits, including 100% UltraFlex neoprene, double seal neck closure, LSD (lumbar seamless design) and re-engineered covert blackout zip. Clean graphics and sharp style lines make the Epic the best value in the industry. Available in Sizes XS-3XL,MS,MT,LS,LT,XLS.

- Smooth Skin FluidFlex™ Firewall
  UltraFlex DS Neoprene
  Krypto Knee Padz
  Glued and Blindstitched Seams
  Double Super Seal Neck
  New Glued in Covent Zipper Construction
  Updated Vetor Closure
  External Key Pocket with Loop
  Strategic Seamless Paddle Zones
  LSD: Lumbar Seamless Design