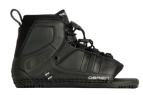

## Description

If you prefer the feel of open toe bindings, you can't do better than the Sector. Built on an aluminum plate, the Sector features a front lace system for ease of entry and exit. The low-profile design gets your center gravity as close as possible to the water for maximum performance. Built-in lateral stiffeners and the last-style footwear construction make this one of the best fitting boots on the market. Dual stretch zones make it extremely comfortable while providing for easy release. The open toe design makes it a more forgiving shoe size, so it's easier to share between similar-sized friends and family. 14° of rotation lets you tweak the binding settings to your heart's content.