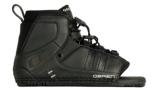

## Description

If you prefer the feel of open toe bindings, you can't do better than the Sector. Built on an aluminum plate, the Sector features a front lace system for ease of entry and exit. The low-profile design gets your center gravity as close as possible to the water for maximum performance. Built-in lateral stiffeners and the last-style footwear construction make this one of the best fitting boots on the market. Dual stretch zones make it extremely comfortable while providing for easy release. The open toe design makes it a more forgiving shoe size, so it's easier to share between similar-sized friends and family. 14° of rotation lets you tweak the binding settings to your heart's content.