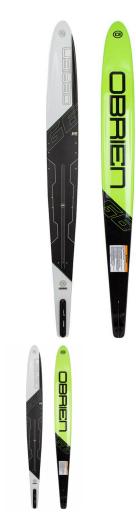

## O'Brien G6 Slalom Ski 2022

Rating: Not Rated Yet **Price**Sales price £599.99

Discount £-150.00

Ask a question about this product

Manufacturer OBrien

## Description

The G6 is a well-balanced competition waterski that pairs speed and predictability for deep line slalom skiing. With its full carbon fiber construction, the G6 has a lightweight, fast, and responsive design that flexes perfectly to smooth out turns and make it easier to get to that next buoy. Mounted with the fully adjustable O'Brien Insight fin, the G6 can easily be tuned to dial in your performance needs.

## **Features**

1 / 2

- Lengths 66", 67", 68"
- Full Carbon Fiber Construction Lightweight, responsive, and snappy
- Flex Pro
- Rapid Response Tunnel Performance concave tunnel for rapid edge-to-edge transitions and a stronger hold on turns
  Insight Fin with Pro Wing