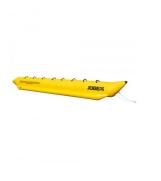

Jobe Watersled Towable 8P 2022

Rating: Not Rated Yet **Price** Sales price £1,089.99

Discount

Ask a question about this product

Manufacturer.Jobe

Description

## JOBE BANANA WATERSLED 8P

Fun-funnier-crazy! Jobe's water sleds proven quality and shape is thanks to its coated PVC material with thermo-bonded seams for optimal strength and season-after-season durability. Its non-skid seats and handles with vinyl tubing make Jobe's sleds soft and comfy. Outfitted with a Halkey Roberts Valve. Repair kit and foot pump included.

- <u>3 year warranty after registration</u>
- Thermo bonded seams
- Halkey Roberts Valve
- Repair kit and pump included
- Thickest PVC in the industry (0,95mm)