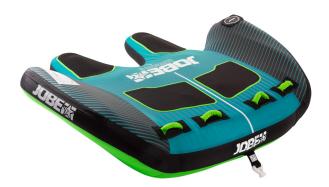

## **JOBE REVOLVE TOWABLE 2P**

This towable spins your head right round! The revolve is equipped with neoprene pads for a very comfortable ride. The quick connector allows effortless rope connection and disconnection, so you can get on the water in no time. The Revolve is equipped with with 4 luxurious neoprene knuckle-guard handles that offer grip and comfort. Its super strong double-stitched 420 denier nylon can resist some tornados. It's time to... Revolve!

- 3 year warranty after registration
- 4 Handles with neoprene knuckle guards
- Double stitched nylon
- Max 2 Persons towable
- One way Boston valve
- Quick connector for easy towing
- 420 Denier nylon Cover
- 24 Gauge PVC
- Dimensions when inflated: 77,1 x 68,9 x 19,3" | 196 x 175 x 49cm
- Dimensions when deflated: 82,7" x 73" | 210 x 186cm