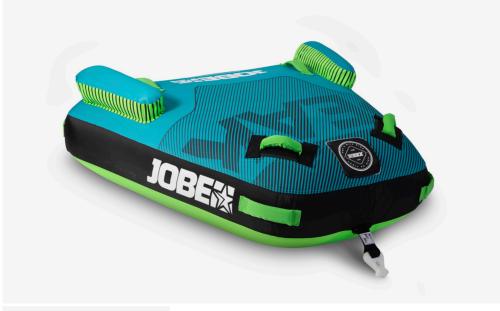

## **JOBE PEAK TOWABLE 1P**

We've reached peak levels of awesome! Introducing the all-new Jobe Peak Towable! This newcomer to the Jobe family was specifically designed in collaboration with Axopar Boats and is built to fit perfectly into the bow. Don't have an Axopar? Don't worry, the Peak is still a great towable for any boating adventure! Featuring strong stitching and 420 denier nylon the Peak can handle all the action you throw at it!

- 3 year warranty after registration
- 2 handles with neoprene knuckle guards

1 / 2

- Double stitched nylon
- Max 1 person towable

- Max i person towarie
  One way Boston valve
  Quick connector for easy towing
  Soft EVA top layer for a smooth ride
  420 Denier nylon Cover

- 24 Gauge PVC
  Dimensions when inflated: 47 x 51" | 130 x 120cm
  Deck height: 11,8" | 30cm