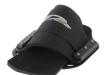

## D3 Leverage ITP (Trick w/ SRP)

Leverage Invert Trick Rear Toe Plate (ITP) This all rubber toe strap holds the rear foot firmly in place, is comfortable and is used by virtually every trick skier on the planet. Mounted to a strong, circular 6061 aluminum plate the ITP has slotted holes allowing the plate to be adjusted for the absolute perfect position for you. The plate gives the trick ski additional protection from heel dents. The ITP is NOT used for tricks with rear inserts.