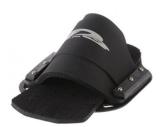

## D3 Leverage ITP (Trick w/ SRP)

Leverage Invert Trick Rear Toe Plate (ITP) This all rubber toe strap holds the rear foot firmly in place, is comfortable and is used by virtually every trick skier on the planet. Mounted to a strong, circular 6061 aluminum plate the ITP has slotted holes allowing the plate to be adjusted for the absolute perfect position for you. The plate gives the trick ski additional protection from heel dents. The ITP is NOT used for tricks with rear inserts.