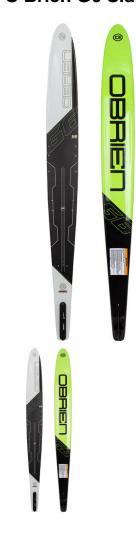

## Description

The G6 is a well-balanced competition waterski that pairs speed and predictability for deep line slalom skiing. With its full carbon fiber construction, the G6 has a lightweight, fast, and responsive design that flexes perfectly to smooth out turns and make it easier to get to that next buoy. Mounted with the fully adjustable O'Brien Insight fin, the G6 can easily be tuned to dial in your performance needs.

## **Features**

1 / 2

- Lengths 66", 67", 68"
- Full Carbon Fiber Construction Lightweight, responsive, and snappy
- Flex Pro
- Rapid Response Tunnel Performance concave tunnel for rapid edge-to-edge transitions and a stronger hold on turns
  Insight Fin with Pro Wing