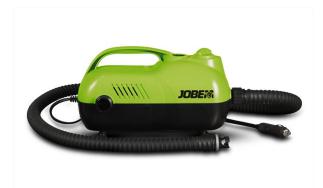

## Description

The Jobe SUP High Pressure Electric Pump is a 12V SUP pump which makes life so much easier. With a fast two-stage low-to-high pressure mechanism Jobe's SUP pump inflates your SUP up to 20 PSI. Easy to carry an easy to use with car battery alligator clips, cable, and cigarette lighter connector.

## Jobe SUP High Pressure Electric Pump Product Details

- Dimensions: 11.6" x 5.3" x 6.3" | 29.5 x 13.5 x 16cm
- 12V pump
- Car battery alligator clip cable
- Cigarette lighter connector
- Fast two-stage low-to-high pressure inflation
- Pumps up to 20 PSI

• 15 Amp fuse needed for this pump