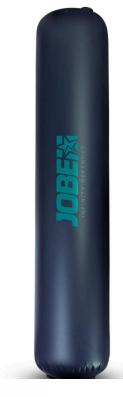

## Jobe Infinity Defender 2m Inflatable Boat Fender

Rating: Not Rated Yet **Price** Sales price £184.99

Discount

Ask a question about this product

Manufacturer<u>Jobe</u>

Description

## JOBE INFINITY DEFENDER 2M INFLATABLE BOAT FENDER

Safety first! The Jobe Infinity Defenders are here to protect your boat. By attaching the Defender to the dock, worrying about docking is a thing of the past

- Halkey Roberts Valve
- Can only be inflated with a connection to the Halkey Roberts Valve
- Weight: 3,2kg | 7lbs
- Dimensions when inflated: Ø19" x 6,5" | Ø48 x 200cm
- Dimensions: 10'6" x 32" x 6" | 320 x 81,3 x 15cm