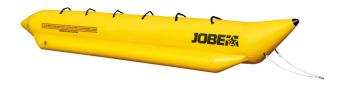

## JOBE BANANA WATERSLED 6P

Fun-funnier-crazy! Jobe's water sleds proven quality and shape is thanks to its coated PVC material with thermo-bonded seams for optimal strength and season-after-season durability. Its non-skid seats and handles with vinyl tubing make Jobe's sleds soft and comfy. Outfitted with a Halkey Roberts Valve. Repair kit and foot pump included.

- <u>3 year warranty after registration</u>
- Thermo bonded seams
- Halkey Roberts Valve
- Repair kit and pump included
- Thickest PVC in the industry (0,95mm)