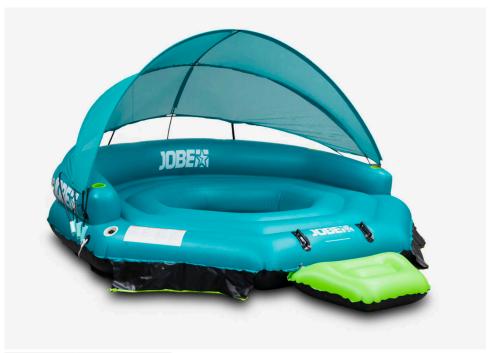

## **Jobe Retreat 6P**

The Jobe Retreat 6P brings a new meaning to on the water fun and relaxation. Featuring a zipper that connects to other Jobe inflatables like the Manta, Switch, or another Retreat the possibilities are endless. And with 4 cup holders on the inflatable lounge it's easy to have a great time!

1 / 2

- 3 year warranty after registration4 Cup holders
- 4 handles
- Canopy made of mesh nylon
- D-ring and zipper to connect to the Jobe Manta, Swith an other retreat
  Entry floor for easy access

- Netting floor
  One way Boston valve
  Weight: 27 kg | 59.5 lbs
  20 Gauge PVC
- Dimensions when inflated: 126 x 145.7 x 76.8" | 320 x 370 x 195cm
- Dimensions when deflated : 127,2" x 147,6" | 323 x 375cm