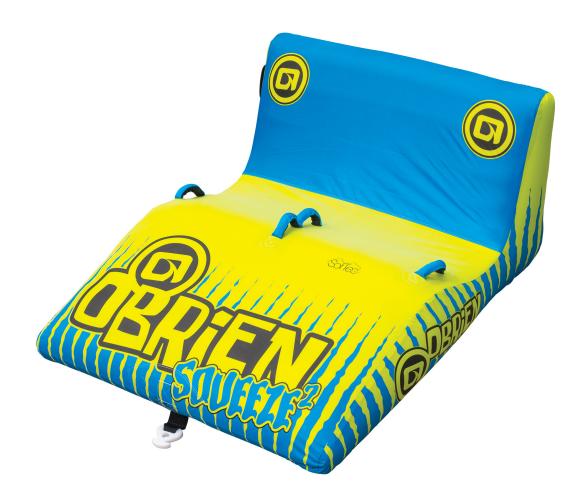

## Description

here's no better way to lounge on a tube than on the O'Brien Squeeze 2! Kick your feet up, lean back and enjoy the ride with one of your friends. With 4 soft webbing handles placed in the ideal locations, the Squeeze 2 makes it easy to get your grip while the driver ensures you have a memorable ride. The SofTec deck provides unparalleled comfort with the smooth, soft surface material and no seams along the riding surface. With comfort like this, you can ride all day long!

This O'Brien towable boat tube has a capacity of 2 people.

ONE YEAR LIMITED WARRANTY USE TENSILE STRENGTH TOW ROPE OF 2375 lbs.