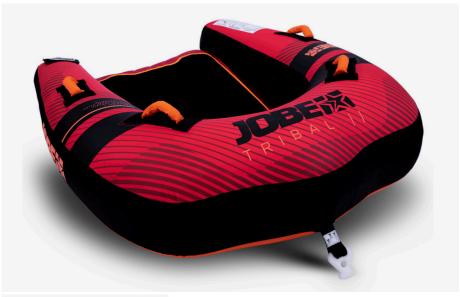

## **JOBE TRIBAL TOWABLE 2P**

The Tribal II is a real thrill-seekers favourite and can handle a max of 2 brave persons. A bonus is it's easy entry air floor and soft inflatable back support. But when the Tribal is on, it's on! The 4 deluxe handles with knuckle protecting neoprene ensure a comfortable grip. Quickly connect the rope to Jobe's quick connector-system and enjoy the Tribal II's extreme fun. The Tribal II is wrapped in the strongest 840 denier nylon - compared to industry standards - and with a 28 gauge PVC bladder.

- 3 year warranty after registration
- 4 Handles with neoprene knuckle guards
- Double stitched nylon

1 / 2

- Easy to enter air floor
- Max 2 Persons towable
- One way Boston valveQuick connector for easy towing
- 840 Denier nylon cover28 gauge PVC
- Dimensions when inflated: 57 x 51,1 x 17,7" | 145 x 130 x 45cm
  Dimensions when deflated: 66" x 55" | 168 x 140cm