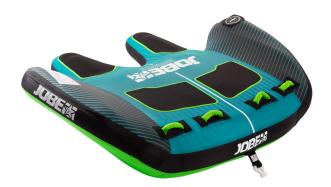

## **JOBE REVOLVE TOWABLE 2P**

This towable spins your head right round! The revolve is equipped with neoprene pads for a very comfortable ride. The quick connector allows effortless rope connection and disconnection, so you can get on the water in no time. The Revolve is equipped with with 4 luxurious neoprene knuckle-guard handles that offer grip and comfort. Its super strong double-stitched 420 denier nylon can resist some tornados. It's time to... Revolve!

- 3 year warranty after registration
- 4 Handles with neoprene knuckle guards
- Double stitched nylon
- Max 2 Persons towable
- One way Boston valve
- Quick connector for easy towing
- 420 Denier nylon Cover
- 24 Gauge PVC
- Dimensions when inflated: 77,1 x 68,9 x 19,3" | 196 x 175 x 49cm
- Dimensions when deflated: 82,7" x 73" | 210 x 186cm