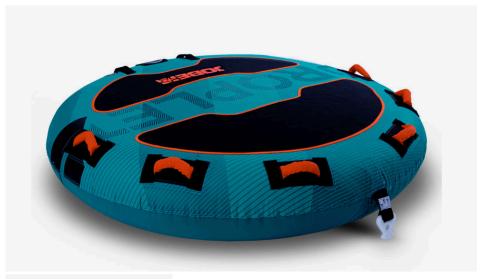

## **JOBE DROPLET TOWABLE 2P**

The Jobe Droplet has a 2 person capacity, but 6 soft and grippy handles to make sure you can hold on tight while bumping over the waves. This towable has an inner made of heavy duty 24G PVC and is fully covered in strong 420 denier nylon with a clean blue pattern.

- 3 year warranty after registration
- 6 Handles with neoprene knuckle guards
- Double stitched nylon
- Max 2 Persons towable
- One way Boston valve
- Quick connector for easy towing
- 420 Denier nylon Cover
- 24 Gauge PVC

1 / 2

- Dimensions when inflated:Ø66,9 x 12,9" | Ø170 x 33cm
  Dimensions when deflated : Ø 70" | 178cm