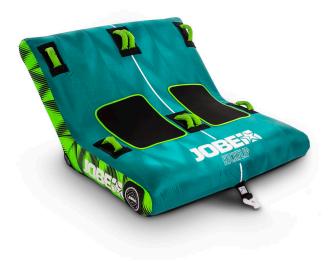

## JOBE KICK FLIP TOWABLE 2P

The Kick Flips shape provides a wild ride for you and your friends or family, yet you can easily switch to an easy ride. With the Kick Flip's dual tow points, you can attach your rope to the front quick connector with 1 or 2 riders sitting down, or connect to the rear to ride in a sporty kneeling position. When the action is over, you can use the Kick Flip as the ultimate lounge sofa to chill.

- <u>3 year warranty after registration</u>
- 8 Handles with neoprene knuckle guards
- Double stitched nylon
- Max 2 Persons towable
- Multi position towable
- One way Boston valve
- Quick connector for easy towing
- 840 Denier nylon cover
- 28 gauge PVC
- Dimensions when inflated: 62,2 x49,2 x 27,7" | 158 x 125 x 71cm
- Dimensions when deflated : 63" x 51" | 160 x 130cm