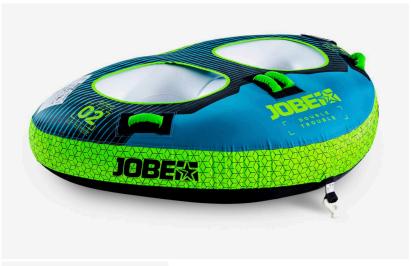

## **Jobe Double Trouble Towable 2P 2023**

## Jobe Double Trouble

- Nylon cover/Heavy Duty PVC
- 4 EVA foam filled webbing handles with neoprene knuckle guards
- 1 Air chamber & 1 safety chamber
- Water drains and covered "Boston" valve
- Quick connector

## **JOBE DOUBLE TROUBLE TOWABLE 2P**

Double Trouble but twice the fun. The Double Trouble towable is our most accessible and affordable 2 persons towable. Jobe's double trouble is build with strong and durable 840D nylon and a 24 gauge PVC bladder and equipped with a easy one way boston valve and quick rope connector.

- 3 year warranty after registration4 Handles with neoprene knuckle guards
- Double stitched nylonMax 2 Persons towable
- One way Boston valve
- Quick connector for easy towing
- 840 Denier nylon cover
- 24 Gauge PVC
- Dimensions when inflated: 51,9 x 70,8 x 16,9" | 132 x 180 x 43cm
- Dimensions when deflated : 57" x 74,8" | 145 x 190 cm