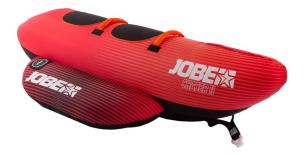

## JOBE CHASER TOWABLE 2P

The Chaser 2 person towable is a serious towable to ride with a friend or family member. Its tough 840 nylon double-stitched cover protects the 28 gauge PVC-base and the tube from damaging. Hold on tight to its comfy and super strong nylon-wrapped handles with luxurious neoprene knuckle protection. Features a one way valve and quick connector for convenience.

- <u>3 year warranty after registration</u>
- Double stitched nylon
- One way Boston valve
- Quick connector for easy towing
- 840 Denier nylon cover
- 28 gauge PVC
- Dimensions when inflated: 60,6 x 47,3 x 24,8", 154 x 120 x 63cm
- Dimensions when deflated: 100" | 254cm