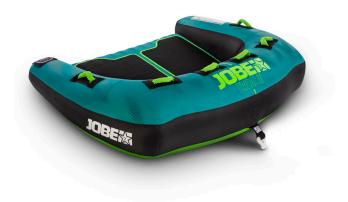

## **JOBE TRIBAL TOWABLE 3P**

Be the tribal chief! This towable is specially made to make entry super easy and is a real thrill-seekers favourite. But when the Tribal is on, it's on! The 8 handles with neoprene knuckle guards ensure a comfortable grip. Quickly connect the rope to Jobe's quick connector-system and enjoy the ride. The Tribal is wrapped in the strongest 840 double stitched denier nylon and comes with a 28 gauge PVC bladder.

- 3 year warranty after registration
- 6 Handles with neoprene knuckle guards
- Double stitched nylon
- Easy to enter air floor
- Max 3 persons towable
- One way Boston valve
- Quick connector for easy towing840 Denier nylon cover
- 28 gauge PVC
- Dimensions when inflated: 70,8 x 51,1 x 19,3" | 180 x 130 x 49cm
- Dimensions when deflated: 59" x 78,7" | 150 x 200cm