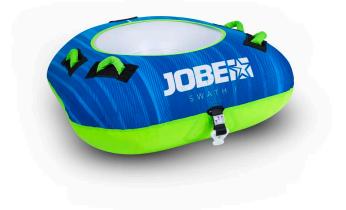

## **JOBE SWATH TOWABLE 1P**

Introducing the All-New Jobe Swath Towable 1P! This ultra fun towable tube is the perfect excuse to have fun or rip across the water. With 4 conveniently placed handles with neoprene knuckle guards you can hang out or hang on for dear life!

- <u>3 year warranty after registration</u>
- 4 Handles with neoprene knuckle guards
- Double stitched nylon
- Max 1 person towable
- One way Boston valve
- Partially coverd
- Quick connector for easy towing
- 420 Denier nylon Cover
  20 Gauge PVC
- Dimensions when inflated: 96,8 x 74,8 x 29,5" | 246 x 190 x 75cm
- Dimensions when deflated : 50" x 51" | 127 x 130 cm
- Deck height: 11,8" | 30cm