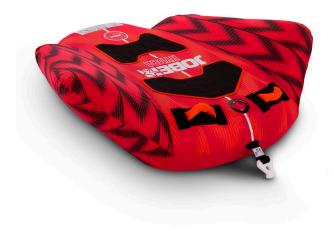

## **JOBE HYDRA TOWABLE 1P**

This single-person towable is one of the fastest around. Jump & fly safely with its PVC-inside and a rough double-stitched nylon outer-layer. The Hydra is shaped-super-sharp, allowing you to reach top speeds. It's quick rope connector is as fast as you, and makes easy connection and detachment possible. Hold on tight to the 2 comfy neoprene knuckle guard.

- 3 year warranty after registration
- 2 handles with neoprene knuckle guards
- Max 1 person towable
- One way Boston valve
- · Quick connector for easy towing
- 420 Denier nylon Cover
- 24 Gauge PVC
- Dimensions when inflated: 49,2 x 55,1 x 16,5", 125 x 140 x 42cm
- Dimensions when deflated: 55" x 53" | 140 x 135cm