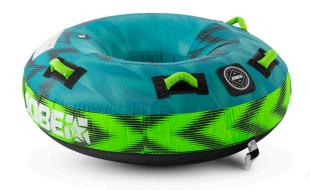

## **JOBE HOTSEAT TOWABLE 1P**

Set foot on the almighty Hotseat, Jobe's fastest and most durable 1 person donut towable. The difference between the Hotseat and the other donut towables is the full 840 denier cover, which makes this the most durable donut towable. The Hotseat is equipped with 4 luxurious neoprene knuckle-guard handles that offer grip and comfort.

- 3 year warranty after registration
- 4 Handles with neoprene knuckle guards
- Double stitched nylon
- Max 1 person towable
- One way Boston valve
- · Quick connector for easy towing
- Safety chamber
- 840 Denier nylon cover
- 26 gauge PVC
- Dimensions when inflated: Ø50 x 20.4", Ø128 x 52cm
- Dimensions when deflated 55" | 140cm