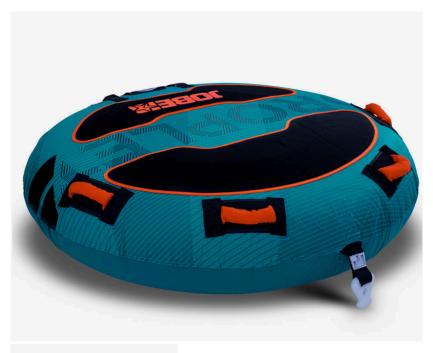

## **JOBE DROPLET TOWABLE 1P**

Feeling hot? This Droplet can cool down one happy rider in no time! The Droplet is fully covered with double-stitched nylon over heavy duty PVC bladders. A convenient quick-rope connector allows easy rope connection and detachment. You'll appreciate the convenience of the 4 handles with comfy neoprene knuckle guard and the fastness of it's one way boston valve.

1 / 2

- 3 year warranty after registration4 Handles with neoprene knuckle guards
- Double stitched nylonOne way Boston valve
- Quick connector for easy towing 420 Denier nylon Cover
- 24 Gauge PVC
- Dimensions when inflated: Ø52,7 x 14,5" | Ø134 x 37cm
- Dimensions when deflated 55" | 140cm