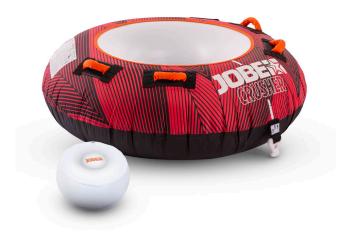

## **JOBE CRUSHER TOWABLE 1P**

You don't need to spend a lot of money for endless fun! Our Crusher towable can carry 1 person and is slightly bigger than the Jobe Rumble. The inner material is made of 24G PVC, which makes it both strong and featherlight. It comes with 4 luxurious neoprene knuckle-guard handles that allow you to sit or lay. Comes with a comfort cushion.

- 3 year warranty after registration
- 4 Handles with neoprene knuckle guards
- Comfortable cushion
- Double stitched nylon
- Max 1 person towable
- One way Boston valve
- Quick connector for easy towing
- Safety chamber
- 420 Denier nylon Cover
- 24 Gauge PVC
- Dimensions when inflated: Ø46 x 17,3" | 117 x 44cm
- Dimensions when deflated : Ø 56" | 142cm