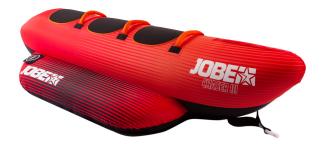

## **JOBE CHASER TOWABLE 3P**

Be a fool and climb on Jobe's Chaser to have the time of your life. This is some serious towable to ride with friends & family. Its tough 840 nylon double-stitched outer layer protects the 28 gauge PVC-base and the tube from damaging. Hold on tight to its comfortable neoprene wrapped handles. Features a one way valve and quick connector for convenience.

- 3 year warranty after registration
- Double stitched nylon
- One way Boston valve
- Quick connector for easy towing
- 840 Denier nylon cover
- 28 gauge PVC
- Dimensions when inflated: 117,7 x 47,3 x 24,8" | 299 x 120 x 63cm
  Dimensions when deflated: 119" | 302cm